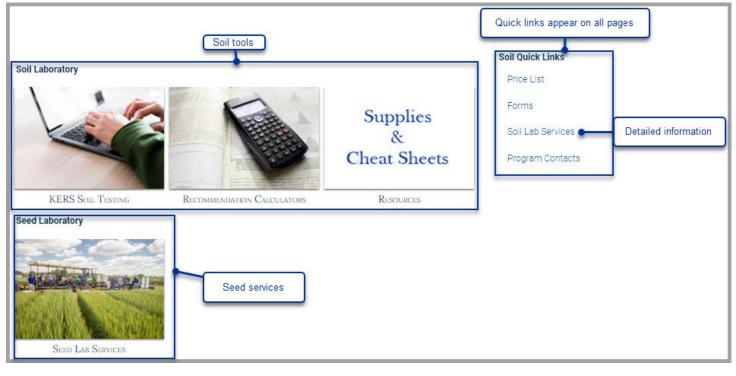

SOIL LABORATORY SERVICES

Extension Toolbox is a section designed for extension agents. This is where you can find recommendation calculators and links to the programs used in the soil submission process. Information relating to seed testing services can also be found here. https://www.rs.uky.edu/soil/extension.php

## Extension Toolbox https://www.rs.uky.edu/soil/extension.php

**KERS Soil Testing** is where you can find training materials for using **KERS Soil Testing.** 

https://www.rs.uky.edu/soil/programs/KERSSoilTesting.php

KERS SOIL TESTING

Resources is where you will find cheat sheets and the form to order supplies.

https://www.rs.uky.edu/soil/resources.php

Do you have a suggestion for an addition? Let us know!

RESOURCES

Seed Laboratory

Seed Lab Services is an overview of the services provided by our seed laboratory.

https://www.rs.uky.edu/regulatory/seed/extension.php

SEED LAB SERVICES