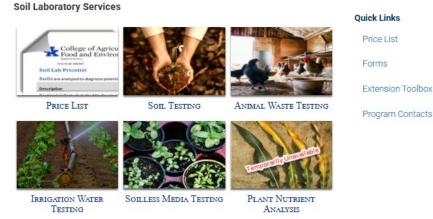

SOIL LABORATORY SERVICES

Extension Toolbox is a section designed for extension agents. This is where you can find recommendation calculators and links to the programs used in the soil submission process. Information relating to seed testing services can also be found here. https://www.rs.uky.edu/soil/extension.php

Lime has its own section where lime reports, the recommendation calculator, and related publications can be found.

https://www.rs.uky.edu/soil/technical info/

Our Lab Services pages can be accessed from the Soil section of the home page or the "Lab Services" quick link of the Extension Toolbox. There is a separate page for each material tested.

We provide scientific testing services to help Kentuckians maintain healthy crops by providing laboratory reports of soils, plants, irrigation water, soilless media and animal waste with subsequent fertilizer and lime recommendations.